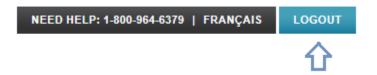

# 3.3 Logging out of your account

When logged in to your account, you can logout at any time by selecting the LOGOUT button. The link will be available on each page post login.