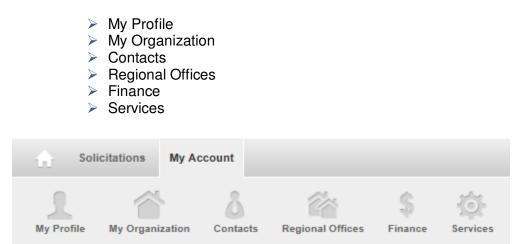

## 3.4 Account Management

The first user to register the account will be granted the Supplier Admin role.

This role enables the user to manage the following by selecting the 'My Account' tab in the Supplier Menu.

#### 3.4.1 My Profile

The My Profile page enables the user to manage his account and modify information as required. This tab is divided in the following sections:

- Account Information
- Personal Information
- > Preferences
- Roles & Privileges