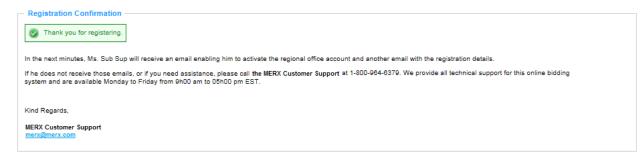

#### **STEP 4 – Confirmation**

The last step of the registration is the Confirmation page. An email will be sent to you enabling you to activate your account.

| 1- Information 2- Subscription                                                                                                                                                                                                                                                                                                                                                                                                                                                                                                                                                                                                                                                                                                                                                                                                                                                                                                                                                                                                                                                                                                                                                                                                                                                                                                                                                                                                                                                                                                                                                                                                                                                                                                                                                                                                                                                                                                                                                                                                                                        | 3- Payment          | 4- Confirmation                                                                                                                                                           |
|-----------------------------------------------------------------------------------------------------------------------------------------------------------------------------------------------------------------------------------------------------------------------------------------------------------------------------------------------------------------------------------------------------------------------------------------------------------------------------------------------------------------------------------------------------------------------------------------------------------------------------------------------------------------------------------------------------------------------------------------------------------------------------------------------------------------------------------------------------------------------------------------------------------------------------------------------------------------------------------------------------------------------------------------------------------------------------------------------------------------------------------------------------------------------------------------------------------------------------------------------------------------------------------------------------------------------------------------------------------------------------------------------------------------------------------------------------------------------------------------------------------------------------------------------------------------------------------------------------------------------------------------------------------------------------------------------------------------------------------------------------------------------------------------------------------------------------------------------------------------------------------------------------------------------------------------------------------------------------------------------------------------------------------------------------------------------|---------------------|---------------------------------------------------------------------------------------------------------------------------------------------------------------------------|
| Registration Confirmation         Image: Second state of the second s |                     |                                                                                                                                                                           |
| If you do not receive these emails, or                                                                                                                                                                                                                                                                                                                                                                                                                                                                                                                                                                                                                                                                                                                                                                                                                                                                                                                                                                                                                                                                                                                                                                                                                                                                                                                                                                                                                                                                                                                                                                                                                                                                                                                                                                                                                                                                                                                                                                                                                                | if you need assista | ccount and another email with the registration details.<br>Ince, please call the MERX Customer Support at<br>nline bidding system and are available Monday to Friday from |
| Kind Regards,                                                                                                                                                                                                                                                                                                                                                                                                                                                                                                                                                                                                                                                                                                                                                                                                                                                                                                                                                                                                                                                                                                                                                                                                                                                                                                                                                                                                                                                                                                                                                                                                                                                                                                                                                                                                                                                                                                                                                                                                                                                         |                     |                                                                                                                                                                           |
| MERX Customer Support Department                                                                                                                                                                                                                                                                                                                                                                                                                                                                                                                                                                                                                                                                                                                                                                                                                                                                                                                                                                                                                                                                                                                                                                                                                                                                                                                                                                                                                                                                                                                                                                                                                                                                                                                                                                                                                                                                                                                                                                                                                                      |                     |                                                                                                                                                                           |